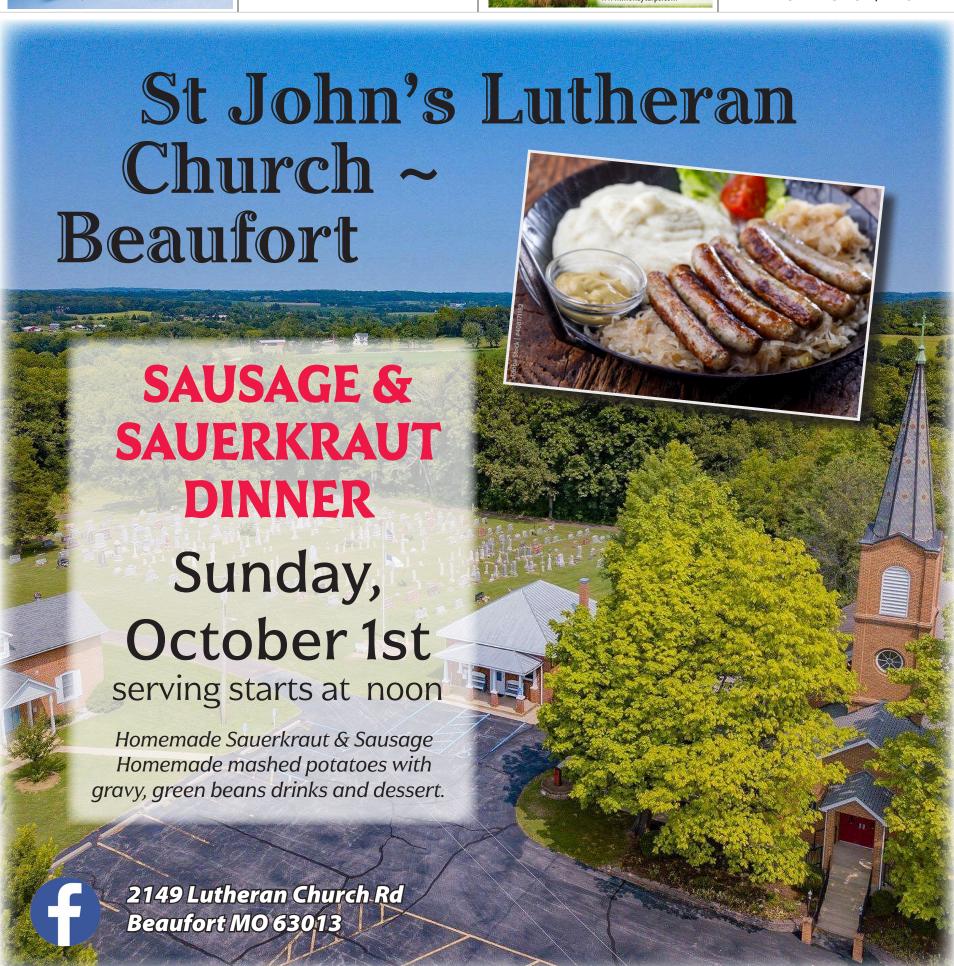

#### **Chicken and Ham Dinners**

Served from 11:00am - 6:00pm in our air conditioned hall Adults: \$15 / Children ages 6-10: \$7 / Ages 5 & under FREE

Take Out Dinners Available More Details on Facebook: